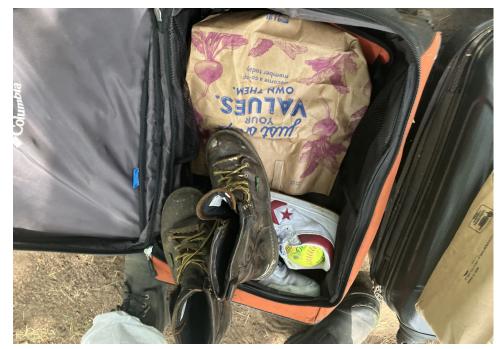

# **SITE JOURNAL**

**Encampment Response Team** 

| Tent/Structure # | Present? |          | Check All That Apply | Bins | Bikes | Luggage | Items |                                                                                                                                                                                                                                                                                                                                       |
|------------------|----------|----------|----------------------|------|-------|---------|-------|---------------------------------------------------------------------------------------------------------------------------------------------------------------------------------------------------------------------------------------------------------------------------------------------------------------------------------------|
| T1-JB-0627       | No       | Accepted |                      | 1    | 0     | 0       | 0     | Orange "columbia" suitcase, blasck "ricardo Suitcase", work boots, white and red shoes, phone mount, chili lights, keys, "milwakee" red and black tools, 2 damaged phones, various "financial" style cards, notbooks, brown bag with "journal" style notebooks and paperwork. Did not store bedding, food and other hazardsous items. |