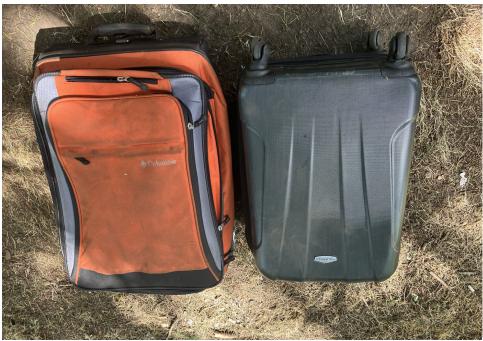

# **SITE JOURNAL**

**Encampment Response Team** 

| Tent/Structure # | Present? |          | Check All That Apply | Bins | Bikes | Luggage | Items |                                                                                                                                                                                                                                                                                                                                       |
|------------------|----------|----------|----------------------|------|-------|---------|-------|---------------------------------------------------------------------------------------------------------------------------------------------------------------------------------------------------------------------------------------------------------------------------------------------------------------------------------------|
| T1-JB-0627       | No       | Accepted |                      | 1    | 0     | 0       | 0     | Orange "columbia" suitcase, blasck "ricardo Suitcase", work boots, white and red shoes, phone mount, chili lights, keys, "milwakee" red and black tools, 2 damaged phones, various "financial" style cards, notbooks, brown bag with "journal" style notebooks and paperwork. Did not store bedding, food and other hazardsous items. |