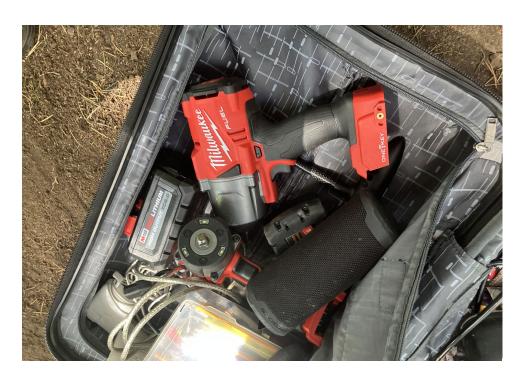

# **SITE JOURNAL**

**Encampment Response Team** 

| Tent/Structure # | Present? |          | Check All That Apply | Bins | Bikes | Luggage | Items |                                                                                                                                                                                                                                                                                                                                       |
|------------------|----------|----------|----------------------|------|-------|---------|-------|---------------------------------------------------------------------------------------------------------------------------------------------------------------------------------------------------------------------------------------------------------------------------------------------------------------------------------------|
| T1-JB-0627       | No       | Accepted |                      | 1    | 0     | 0       | 0     | Orange "columbia" suitcase, blasck "ricardo Suitcase", work boots, white and red shoes, phone mount, chili lights, keys, "milwakee" red and black tools, 2 damaged phones, various "financial" style cards, notbooks, brown bag with "journal" style notebooks and paperwork. Did not store bedding, food and other hazardsous items. |