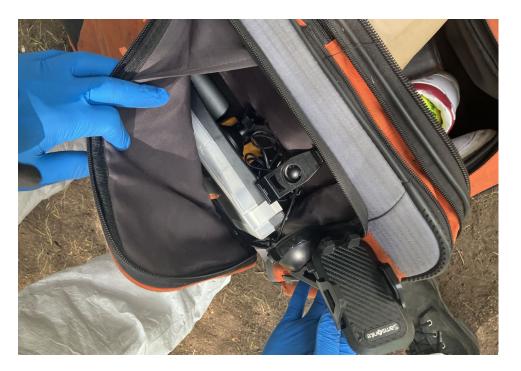

# **SITE JOURNAL**

**Encampment Response Team** 

| Tent/Structure # | Present? |          | Check All That Apply | Bins | Bikes | Luggage | Items |                                                                                                                                                                                                                                                                                                                                       |
|------------------|----------|----------|----------------------|------|-------|---------|-------|---------------------------------------------------------------------------------------------------------------------------------------------------------------------------------------------------------------------------------------------------------------------------------------------------------------------------------------|
| T1-JB-0627       | No       | Accepted |                      | 1    | 0     | 0       | 0     | Orange "columbia" suitcase, blasck "ricardo Suitcase", work boots, white and red shoes, phone mount, chili lights, keys, "milwakee" red and black tools, 2 damaged phones, various "financial" style cards, notbooks, brown bag with "journal" style notebooks and paperwork. Did not store bedding, food and other hazardsous items. |