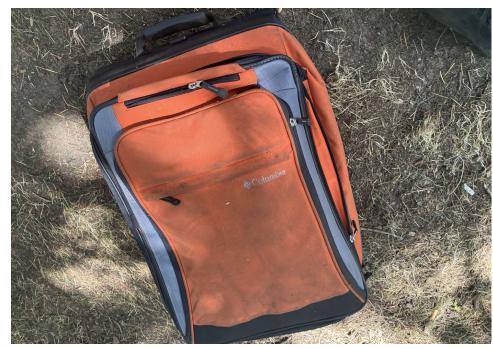

# **SITE JOURNAL**

**Encampment Response Team** 

| Tent/Structure # | Present? |          | Check All That Apply | Bins | Bikes | Luggage | Items |                                                                                                                                                                                                                                                                                                                                       |
|------------------|----------|----------|----------------------|------|-------|---------|-------|---------------------------------------------------------------------------------------------------------------------------------------------------------------------------------------------------------------------------------------------------------------------------------------------------------------------------------------|
| T1-JB-0627       | No       | Accepted |                      | 1    | 0     | 0       | 0     | Orange "columbia" suitcase, blasck "ricardo Suitcase", work boots, white and red shoes, phone mount, chili lights, keys, "milwakee" red and black tools, 2 damaged phones, various "financial" style cards, notbooks, brown bag with "journal" style notebooks and paperwork. Did not store bedding, food and other hazardsous items. |