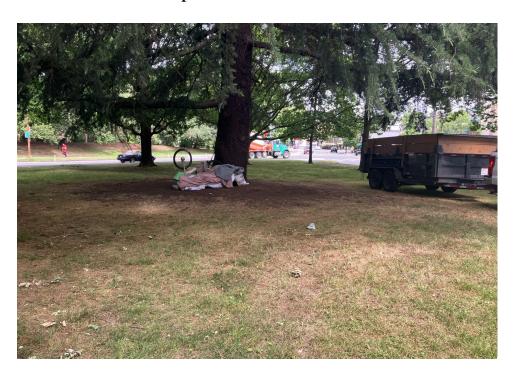

During a site inspection, Field Coordinators should take photos of the following and store the photos in the appropriate G: Drive folder:

**Cross Street Signs** 

- **Photos of Individual Tents**
- Vehicle/RVs/License Plates

- General Photos of the Encampment
- **Debris Fields**

# **Inspection Photos**