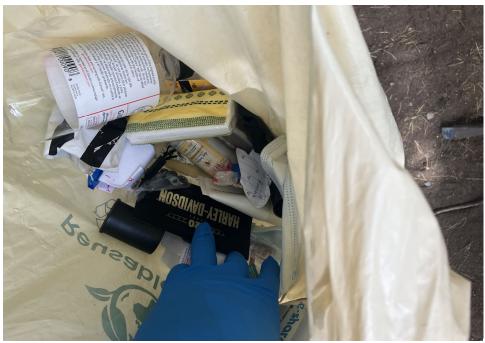

-------------------------------------------------------------------------------------------------------------------------------------------------------------------------------------------------------------------------------------------------------------------------------------------------------|
| T1-JB-0627       | No       | Accepted |                      | 1    | 0     | 0       | 0     | Orange "columbia" suitcase, blasck "ricardo Suitcase", work boots, white and red shoes, phone mount, chili lights, keys, "milwakee" red and black tools, 2 damaged phones, various "financial" style cards, notbooks, brown bag with "journal" style notebooks and paperwork. Did not store bedding, food and other hazardsous items. |

# **Inspection Photos**





# **Clean Photos**