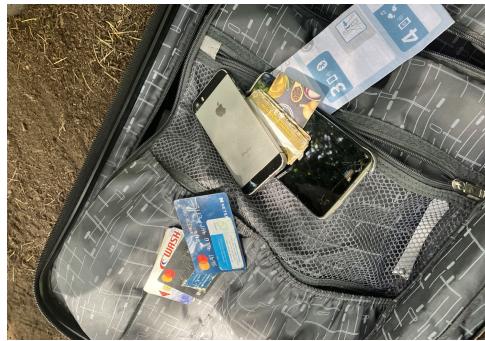

# **SITE JOURNAL**

**Encampment Response Team** 

| Tent/Structure # | Present? |          | Check All That Apply | Bins | Bikes | Luggage | Items |                                                                                                                                                                                                                                                                                                                                       |
|------------------|----------|----------|----------------------|------|-------|---------|-------|---------------------------------------------------------------------------------------------------------------------------------------------------------------------------------------------------------------------------------------------------------------------------------------------------------------------------------------|
| T1-JB-0627       | No       | Accepted |                      | 1    | 0     | 0       | 0     | Orange "columbia" suitcase, blasck "ricardo Suitcase", work boots, white and red shoes, phone mount, chili lights, keys, "milwakee" red and black tools, 2 damaged phones, various "financial" style cards, notbooks, brown bag with "journal" style notebooks and paperwork. Did not store bedding, food and other hazardsous items. |