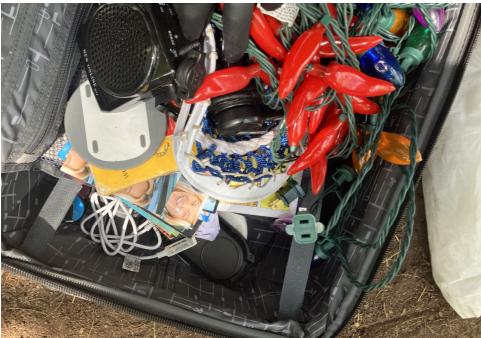

# **SITE JOURNAL**

**Encampment Response Team** 

| Tent/Structure # | Present? |          | Check All That Apply | Bins | Bikes | Luggage | Items |                                                                                                                                                                                                                                                                                                                                       |
|------------------|----------|----------|----------------------|------|-------|---------|-------|---------------------------------------------------------------------------------------------------------------------------------------------------------------------------------------------------------------------------------------------------------------------------------------------------------------------------------------|
| T1-JB-0627       | No       | Accepted |                      | 1    | 0     | 0       | 0     | Orange "columbia" suitcase, blasck "ricardo Suitcase", work boots, white and red shoes, phone mount, chili lights, keys, "milwakee" red and black tools, 2 damaged phones, various "financial" style cards, notbooks, brown bag with "journal" style notebooks and paperwork. Did not store bedding, food and other hazardsous items. |