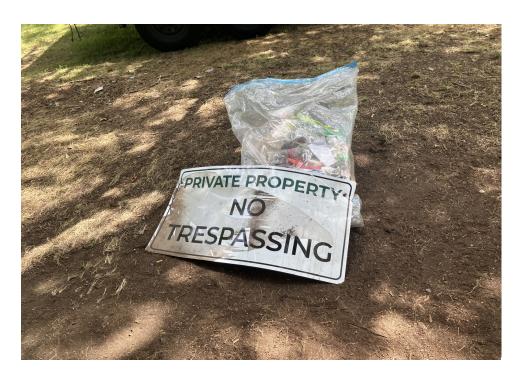

---------------------------------------------------------------------------------------------------------------------------------------------------------------------------------------------------------------------------------------------------------------------------------------------------------|
| T1-JB-0627       | No       | Accepted |                      | 1    | 0     | 0       | 0     | Orange "columbia" suitcase, blasck "ricardo Suitcase", work boots, white and red shoes, phone mount, chili lights, keys, "milwakee" red and black tools, 2 damaged phones, various "financial" style cards, notbooks, brown bag with "journal" style notebooks and paperwork. Did not store bedding, food and other hazardsous items. |

# **Inspection Photos**





# **Clean Photos**