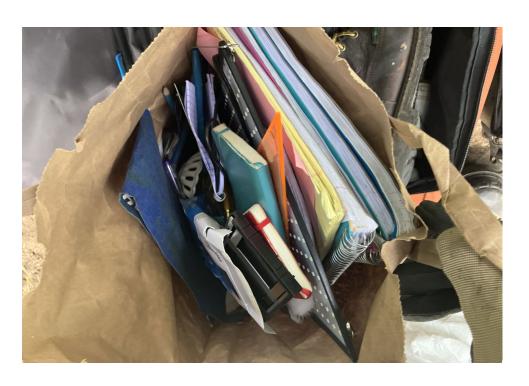

# **SITE JOURNAL**

**Encampment Response Team** 

| Tent/Structure # | Present? |          | Check All That Apply | Bins | Bikes | Luggage | Items |                                                                                                                                                                                                                                                                                                                                       |
|------------------|----------|----------|----------------------|------|-------|---------|-------|---------------------------------------------------------------------------------------------------------------------------------------------------------------------------------------------------------------------------------------------------------------------------------------------------------------------------------------|
| T1-JB-0627       | No       | Accepted |                      | 1    | 0     | 0       | 0     | Orange "columbia" suitcase, blasck "ricardo Suitcase", work boots, white and red shoes, phone mount, chili lights, keys, "milwakee" red and black tools, 2 damaged phones, various "financial" style cards, notbooks, brown bag with "journal" style notebooks and paperwork. Did not store bedding, food and other hazardsous items. |