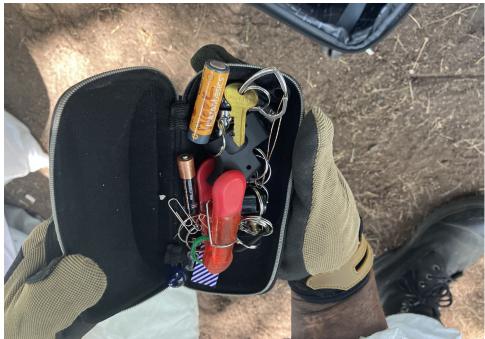

# **SITE JOURNAL**

**Encampment Response Team** 

| Tent/Structure # | Present? |          | Check All That Apply | Bins | Bikes | Luggage | Items |                                                                                                                                                                                                                                                                                                                                       |
|------------------|----------|----------|----------------------|------|-------|---------|-------|---------------------------------------------------------------------------------------------------------------------------------------------------------------------------------------------------------------------------------------------------------------------------------------------------------------------------------------|
| T1-JB-0627       | No       | Accepted |                      | 1    | 0     | 0       | 0     | Orange "columbia" suitcase, blasck "ricardo Suitcase", work boots, white and red shoes, phone mount, chili lights, keys, "milwakee" red and black tools, 2 damaged phones, various "financial" style cards, notbooks, brown bag with "journal" style notebooks and paperwork. Did not store bedding, food and other hazardsous items. |